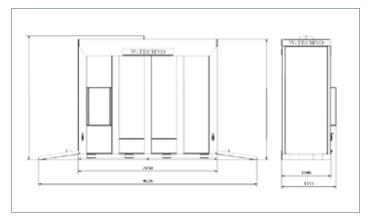

| X-Mist ST300 OZ     |                                               |
|---------------------|-----------------------------------------------|
| Spray system        | no. 7 nozzles 300µm                           |
| Hydraulic pump      | 100 bar - 60 l/h - 0.55 kW                    |
| Sanitizer           | Stabilized Aqueous Ozone                      |
| Connection          | Water main 1"gas - Electric Plug CEE 16A 220V |
| Trasport dimensions | 2950 x 1280 x 2500 h mm                       |
| Dimensions          | 4650 x 1280 x 2550 h mm                       |
| Total weight        | 640 kg                                        |
| Water consumption   | 1.0 l/min                                     |