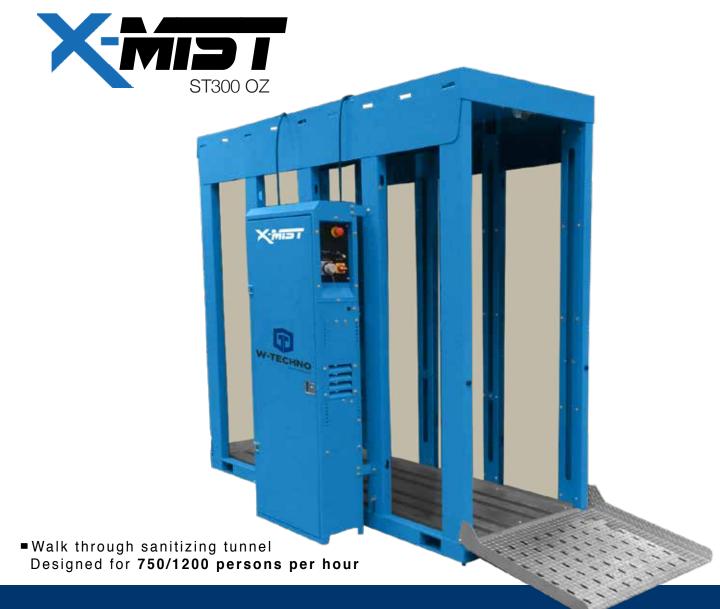

## SANITIZING TUNNEL

**X-MIST ST300 OZ** it is a automatic activation sanitizing tunnel able to reduce the bacterial load of the viruses thanks to the nebulization of a solution of ozone stabilized in water.

## **How it works**

The **X-MIST ST** models are an automatic sanitizing Access Control tunnel. Robust structure in painted and galvanized metal sheet, transparent side viewing panels with walk in ramps and easy access also with wheelchairs and for people with limited mobility.

## **Advantages**

- Reduces the risk of infection by COV19 and all harmful virus;
- Walk through sanitizing tunnel designed for 750/1200 persons per hour;
- Automatic system controlled by photocells;
- Robust structure easily transportable and to put in operation;