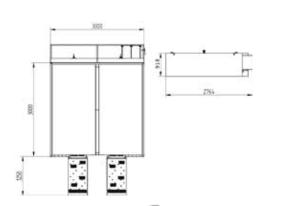

## SUITABLE FOR THESE SECTORS

rental companies

mechanical workshops

contractors

industrial applications

| rechnical Specifications - X-Splash - X-2 |                           |
|-------------------------------------------|---------------------------|
| Useful dimension mm.                      | 3000x3000                 |
| Total dimension mm.                       | 3000 x 4850               |
| Filtration tank dimension mm.             | (X-10) 2810 x 740 x 990h  |
| Maximum load capacity kg                  | 5.000                     |
| Walls standard height mm.                 | 2200                      |
| Total dry weight of the bay kg            | 1290                      |
| Diaphragm pump                            | 0,054 kW - 17lt/min       |
| Booster pump                              | 0,37 kW - 5 to 40 lt/min. |
| Filtering system                          | X-10                      |
| Option filtering system                   | X-15, X-30, X-60          |
| Option maximum load capacity kg           | 10.000/20.000             |