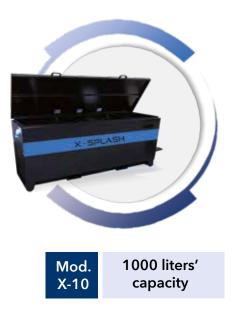

## How it works:

The wash bay is made with a diamond tread ramp and a 2200mm high wall. The wash bay floor pan directs the dirty water and sludge from the equipment being cleaned to a solids collection tank at the rear of the wash bay. Inside the rear tank, a float switch activates a diaphragm pump which delivers the dirty water into the filtration tanks to start the filtration process. After the water has been through this process, a booster pump delivers the water again to your pressure washer. Through the filtrating system, you can use the same water repeatedly. The filters inside the separator tank can be easily replaced, guaranteeing an adequate filtering barrier.

## SUITABLE FOR THESE SECTORS

rental companies

mechanical workshops

contractors

industrial applications

| rechnical Specifications - X-Splash - X-2 |                           |
|-------------------------------------------|---------------------------|
| Useful dimension mm.                      | 3000x3000                 |
| Total dimension mm.                       | 3000 x 4850               |
| Filtration tank dimension mm.             | (X-10) 2810 x 740 x 990h  |
| Maximum load capacity kg                  | 5.000                     |
| Walls standard height mm.                 | 2200                      |
| Total dry weight of the bay kg            | 1290                      |
| Diaphragm pump                            | 0,054 kW - 17lt/min       |
| Booster pump                              | 0,37 kW - 5 to 40 lt/min. |
| Filtering system                          | X-10                      |
| Option filtering system                   | X-15, X-30, X-60          |
| Option maximum load capacity kg           | 10.000/20.000             |