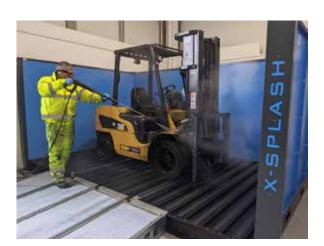

## How it works:

The wash bay is made with a diamond tread ramp and a 2200mm high wall. The wash bay floor pan directs the dirty water and sludge from the equipment being cleaned to a solids collection tank at the rear of the wash bay. Inside the rear tank, a float switch activates a diaphragm pump which delivers the dirty water into the filtration tanks to start the filtration process. After the water has been through this process, a booster pump delivers the water again to your pressure washer. Through the filtrating system, you can use the same water repeatedly. The filters inside the separator tank can be easily replaced, guaranteeing an adequate filtering barrier.