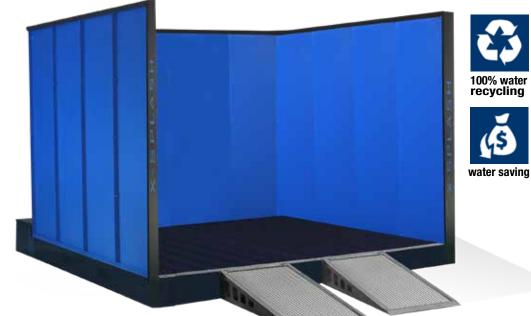

## How it works:

The wash bay is made with a diamond tread ramp and a 2200mm high wall. The wash bay floor pan directs the dirty water and sludge from the equipment being cleaned to a solids collection tank at the rear of the wash bay. Inside the rear tank, a float switch activates a diaphragm pump which delivers the dirty water into the filtration tanks to start the filtration process. After the water has been through this process, a booster pump delivers the water again to your pressure washer. Through the filtrating system, you can use the same water repeatedly. The filters inside the separator tank can be easily replaced, guaranteeing an adequate filtering barrier.

## Advantages

- The system allows you to recycle water and therefore the contaminated water does not get into the drainage system;
- Less water used means more money is saved, and more savings made with handling and washing time;
- Easily transportable, easy to assemble and disassemble;
- Innovative design and the modular construction system make our wash bays suitable for several indoor and outdoor uses;
- Environmentally friendly.